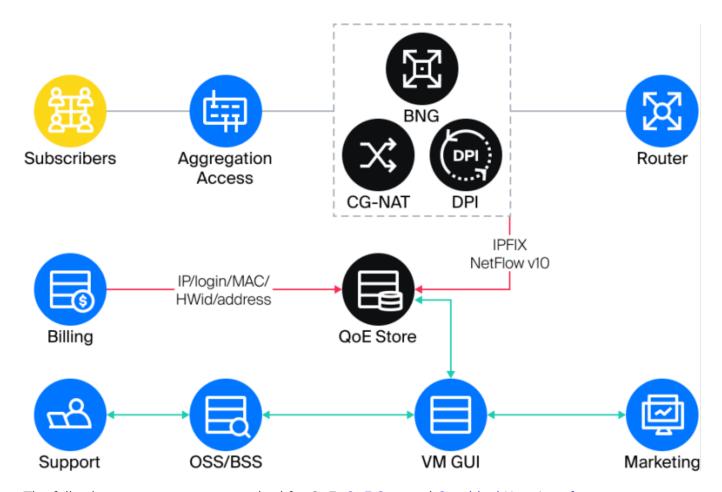

## 17 QOE Analytics

**Quality of Experience (QoE)** Module is a software product responsible for gathering statistics and viewing subscribers' perception of services.

The statistics is transferred to special metrics which allow to define user's experience. It provides the operator with information whether the subscriber gets high quality Internet communication or not; what kind of problems does he or she encounter. The data obtained allows the operator to take action and to improve the services quality and as a result to increase customer loyalty.

The following components are required for QoE: QoE Stor and Graphical User Interface.