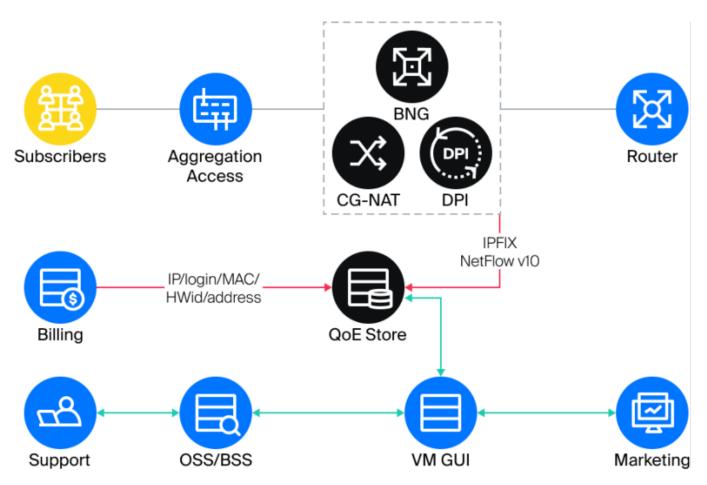

## **Common description**

**Quality of Experience (QoE)** Module is a software product responsible for gathering statistics and viewing subscribers' perception of services.

The statistics is transferred to special metrics which allow to define user's experience. It provides the operator with information whether the subscriber gets high quality Internet communication or not; what kind of problems does he or she encounter. The data obtained allows the operator to take action and to improve the services quality and as a result to increase customer loyalty.

The following components are required for QoE: QoE Stor and Graphical User Interface.