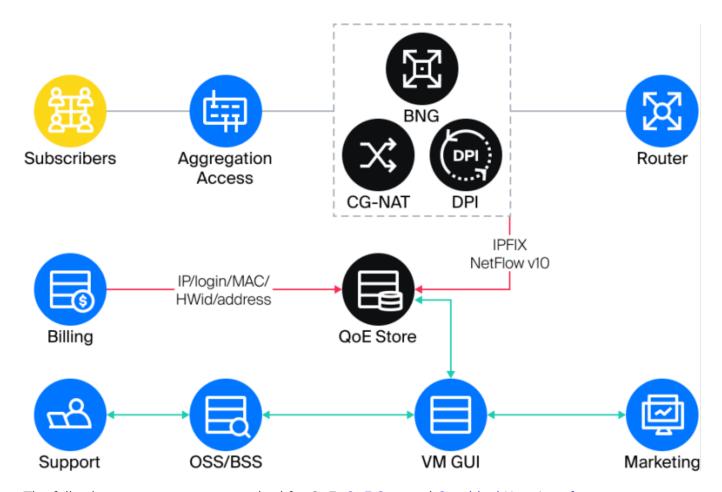

## **Description**

**Quality of Experience (QoE)** Module is a software product responsible for gathering statistics and viewing subscribers' perception of services.

The statistics is transferred to special metrics which allow to define user's experience. It provides the operator with information whether the subscriber gets high quality Internet communication or not; what kind of problems does he or she encounter. The data obtained allows the operator to take action and to improve the services quality and as a result to increase customer loyalty.

The following components are required for QoE: QoE Stor and Graphical User Interface.