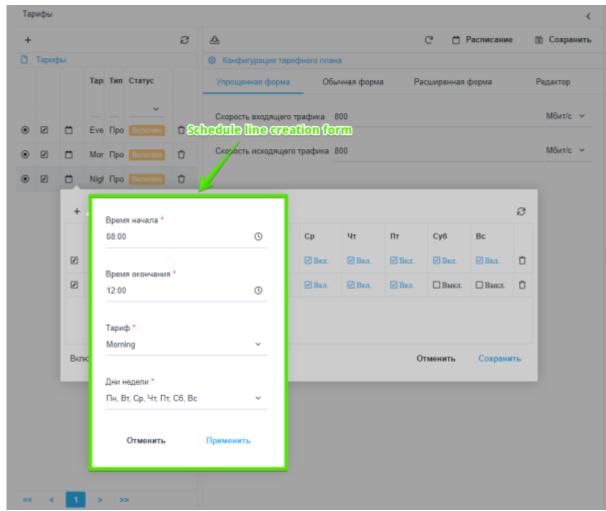

### Create a tariff plan schedule

### <html>

(Figure 3)

### </html>

You must specify the following in this form:

- The time from which the schedule begins to operate.
- The time after which the schedule stops to operate.
- Name of the tariff plan whose settings will be used by the tariff plan for which the schedule is created.
- Days of the week on which the schedule will be active.
- Click on the "Apply" button will create a schedule line with the configuration specified in the form.
- Click on the "Cancel" button the form will close.