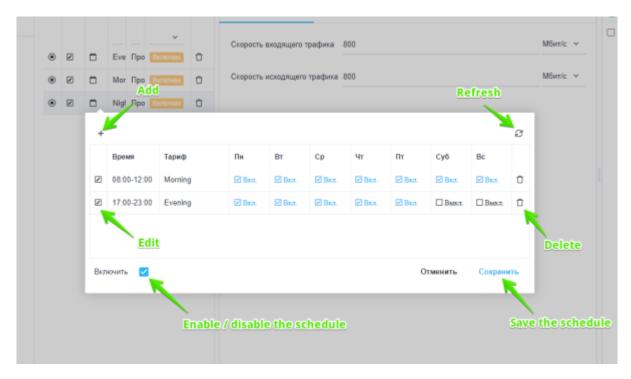

### (Figure 2)

On this form are located:

- "+" button opens the form for add a schedule line (Figure 3).
- "Edit" button opens the form for edit the selected schedule line (Figure 4).
- "Refresh" button returns the table to its origin state.
- "Delete" button deletes the selected schedule line.
- The "Enable" flag in the selected state enables the schedule, in the unselected state disables the schedule.
- "Cancel" button closes the form.
- "Save" button saves the form (Necessarily click the button, otherwise all unsaved changes will be lost).