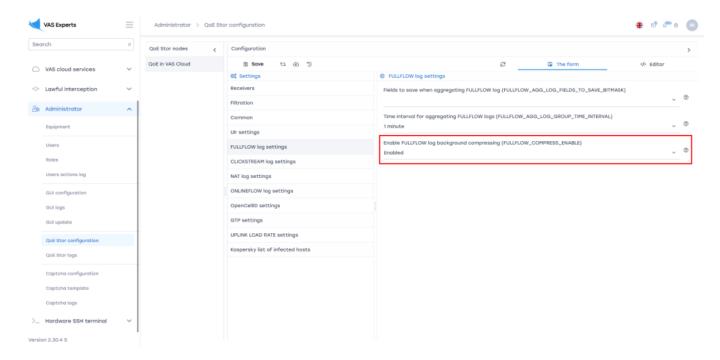

**Step 2.** Go to Administrator → Configuration QoE Stor → Fullflow log settings.

Set the "Enable FULLFLOW log background compressing" setting to "Enabled".