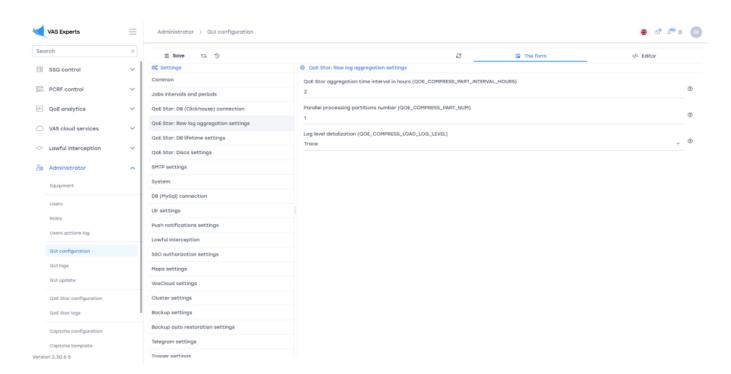

## **Configuration settings**

**Step 1.** Go to Administrator → GUI Configuration → QoE Stor: Raw Log aggregation settings.

Set the values for all three parameters.

It is recommended to set the "QoE Stor aggregation time interval in hours" setting to more than 2 hours.