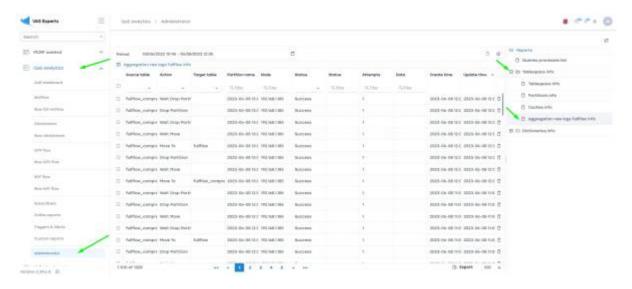

## **Fullflow Raw Log Compression Logs**

Move: QoE analytics → Administrator → Tablesapce info → Aggregation raw logs fullflow info

The section that opens displays information about completed tasks for compressing the raw fullflow log with the ability to set a filter by time, as well as delete tasks.