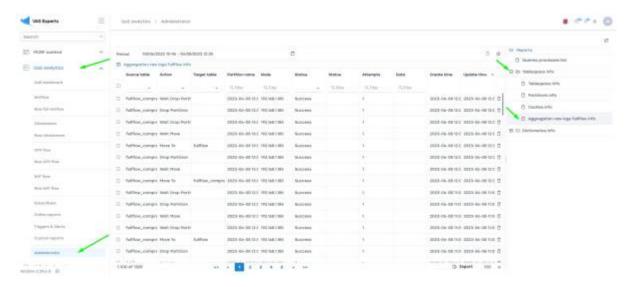

## **Fullflow Raw Log Compression Logs**

Move: QoE analytics → Administrator → Tablesapce info → Aggregation raw logs fullflow info

The section that opens displays information about completed tasks for compressing the raw fullflow log with the ability to set a filter by time, as well as delete tasks.