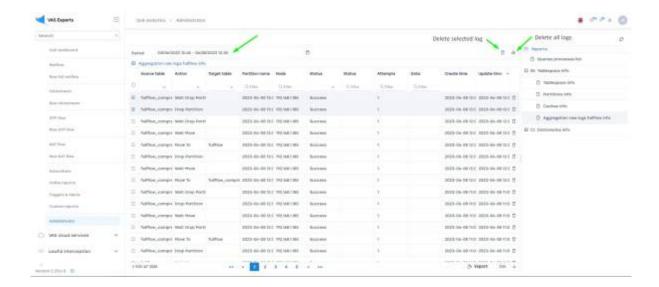

## **Fullflow Raw Log Compression Logs**

Move: QoE analytics → Administrator → Tablesapce info → Aggregation raw logs fullflow info

The section that opens displays information about completed tasks for compressing the raw fullflow log with the ability to set a filter by time, as well as delete tasks.