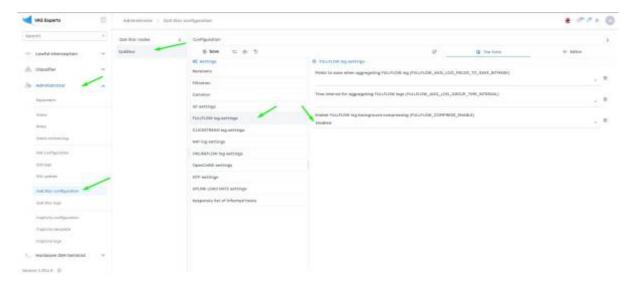

- 2. Parallel processing partitions number
- 3. Log level detalization

Also necessary move: Administrator → Configuration QoE Stor → Fullflow log settings

There you can find: "Enable FULLFLOW log background compressing"