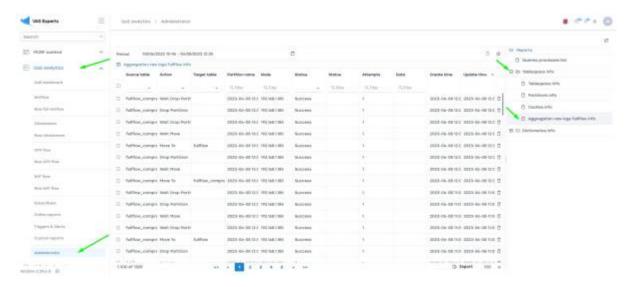

## **Compression Logs Fullflow Raw Log**

Move: QoE analytics → Administrator → Tablesapce info → Aggregation raw logs fullflow info

The section that opens displays information about completed tasks for compressing the raw fullflow log with the ability to set a filter by time, as well as delete tasks.