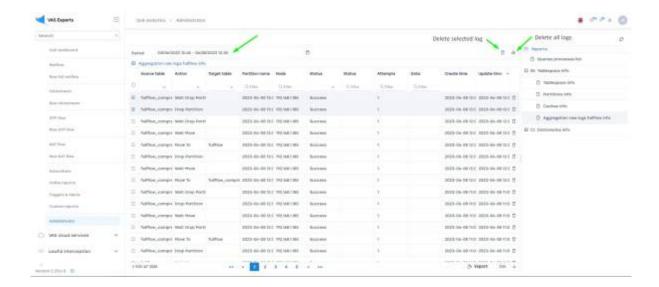

## **Compression Logs Fullflow Raw Log**

Move: QoE analytics → Administrator → Tablesapce info → Aggregation raw logs fullflow info

The section that opens displays information about completed tasks for compressing the raw fullflow log with the ability to set a filter by time, as well as delete tasks.