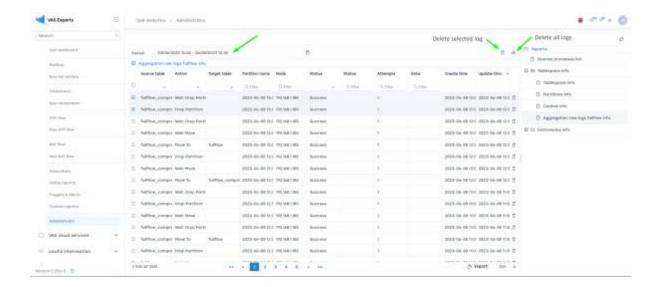

## View aggregated raw logs Fullflow

Move: QoE analytics → Administrator → Tablesapce info → Aggregation raw logs fullflow info

The section that opens displays information about completed tasks for compressing the raw fullflow log with the ability to set a filter by time, as well as delete tasks.