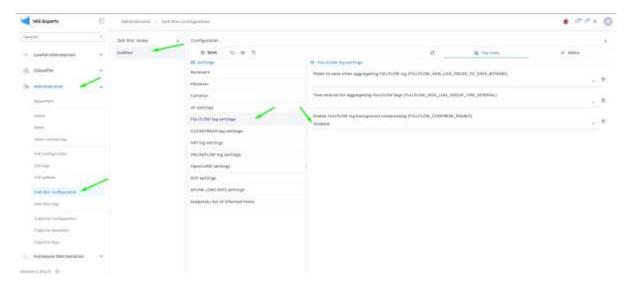

- 2. Parallel processing partitions number
- 3. Log level detalization

Also necessary move: Administrator → Configuration QoE Stor → Fullflow log settings

There you can find: "Enable FULLFLOW log background compressing"