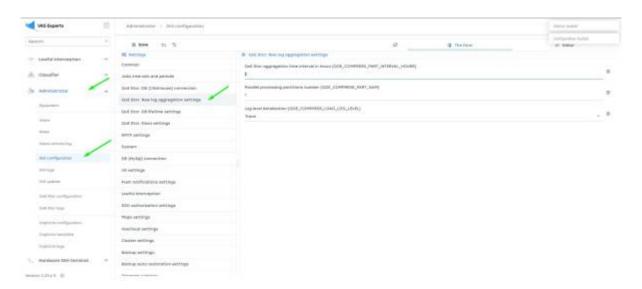

## **Configuration settings**

Move: Administrator → GUI Configuration → QoE Stor: Raw log aggregation settings

There are 3 settings:

1. QoE Stor aggregation time interval in hours

Set the raw log aggregation time interval is recommended to be at least 2 hours

- 2. Parallel processing partitions number
- 3. Log level detalization

Also necessary move: Administrator → Configuration QoE Stor → Fullflow log settings

There you can find: "Enable FULLFLOW log background compressing"