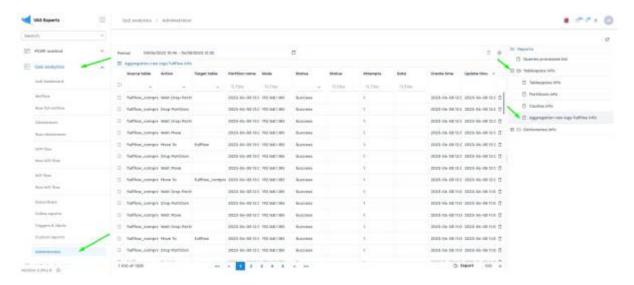

## View aggregated raw logs Fullflow

Move: QoE analytics → Administrator → Tablesapce info → Aggregation raw logs fullflow info

The section that opens displays information about completed tasks for compressing the raw fullflow log with the ability to set a filter by time, as well as delete tasks.