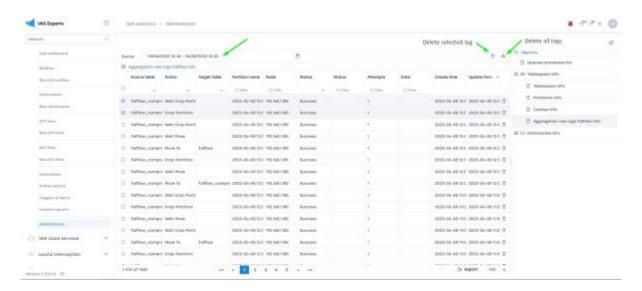

## View aggregated raw logs Fullflow

Move: QoE analytics → Administrator → Tablesapce info → Aggregation raw logs fullflow info

The section that opens displays information about completed tasks for compressing the raw fullflow log with the ability to set a filter by time, as well as delete tasks.