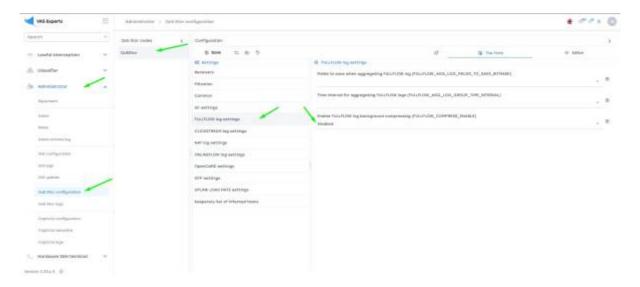

- 2. Parallel processing partitions number
- 3. Log level detalization

Also necessary move: Administrator → Configuration QoE Stor → Fullflow log settings

There you can find: "Enable FULLFLOW log background compressing"