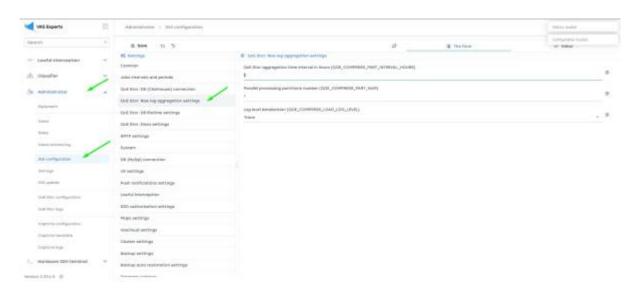

## **Configuration settings**

Move: Administrator → GUI Configuration → QoE Stor: Raw log aggregation settings

There are 3 settings:

1. QoE Stor aggregation time interval in hours

Set the raw log aggregation time interval is recommended to be at least 2 hours

- 2. Parallel processing partitions number
- 3. Log level detalization

Also necessary move: Administrator → Configuration QoE Stor → Fullflow log settings

There you can find: "Enable FULLFLOW log background compressing"