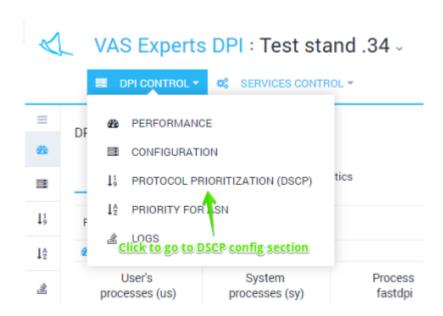

#### **Editing**

To go to the corresponding section, open the DPI CONTROL menu and click "PROTOCOL PRIORITIZATION (DSCP)".

The section looks like the figure below.

You can view and filter the list of protocols along with its corresponding priorities and add, delete or edit in this section.