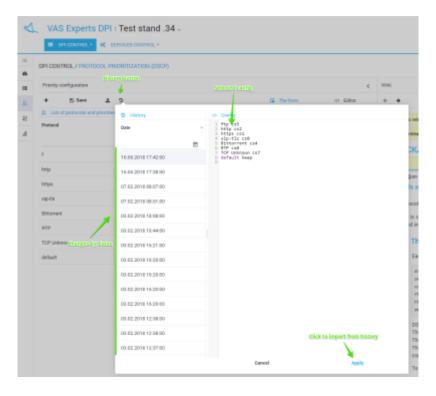

## History view and import

To view the history changes, click the History button. The form will be opened as in the figure below.

It is possible to view and filter a list of changes by date. Select and apply a a history change.