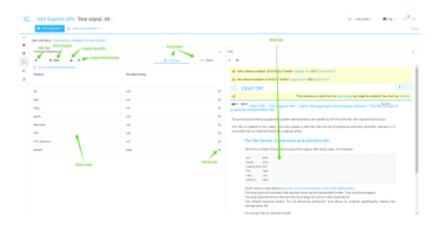

## History view and import

To view the history changes, click the History button. The form will be opened as in the figure below.

It is possible to view and filter a list of changes by date. Select and apply a a history change.

#### Import and view from a file

To import from a file, click the "Import" button. The form will be opened as in the figure below.

Drag the file to the import zone. The contents of the file will be displayed below. Click Apply to import the contents of the file.