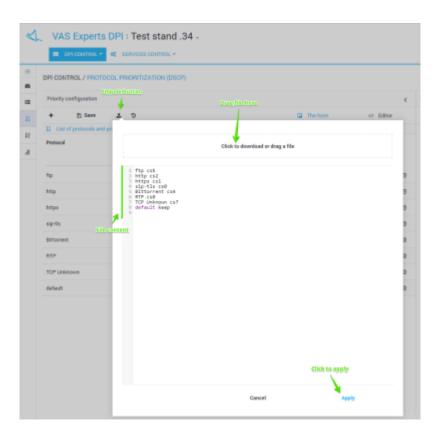

#### Import and view from a file

To import from a file, click the "Import" button. The form will be opened as in the figure below.

Drag the file to the import zone. The contents of the file will be displayed below. Click Apply to import the contents of the file.