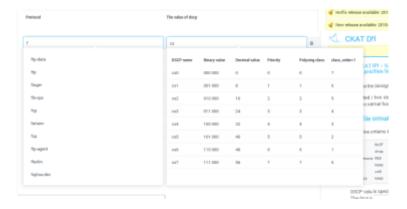

Editing is done in tabular form. To edit, just click on the line. When filling out the protocol values and dscp, drop-down lists of hints appear.

Do not forget to click Save after making changes.