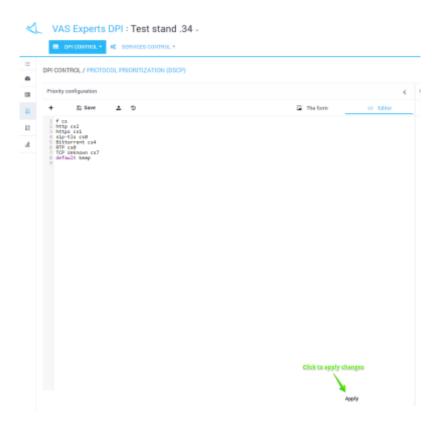

#### **Editing**

To go to the corresponding section, open the DPI CONTROL menu and click "PROTOCOL PRIORITIZATION (DSCP)".

The section looks like the figure below.

You can view and filter the list of protocols along with its corresponding priorities and add, delete or edit in this section.

Editing is done in tabular form. To edit, just click on the line. When filling out the protocol values and dscp, drop-down lists of hints appear.

Do not forget to click Save after making changes.